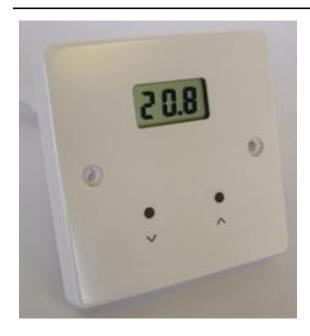

## **AX-TE-DSP**

#### Room Display with Setpoint and 2 x 0-10V outputs

The AX-TE-DSP is a wall mounted Room Display with Setpoint control and Temperature Output.

The unit is powered from 24Vac and gives as standard 2 x 0-10Vdc outputs of the temperature and setpoint.

#### **Product Specifications**

Plate Size: Single Gang

Plate Designation:White ABS plate with fixing holesBackbox:Standard single gang deep backbox

Voltage: 24Vac

**Display:** 7 segment 3.5digit LCD **Temperature Output Range:** -10 to 40deg C (standard)